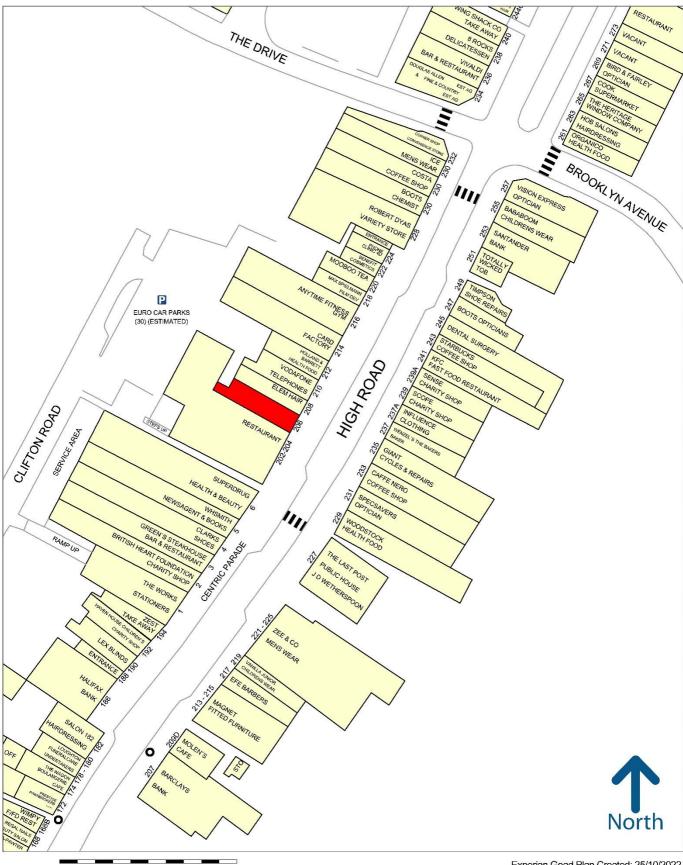

#### **LOCATION**

The property is located along the prime pitch within Loughton in a mixed use retail parade on the busier, western side of the High Road. The property benefits from on-street parking immediately in front of the shop as well as a 28 space public car park, located at the rear off Clifton Road.

Loughton underground station is located approximately 600m from the property.

Nearby retailers include Starbucks Ginger Pig, Gails, Marks and Spencers Foodhall and Costa Coffee.