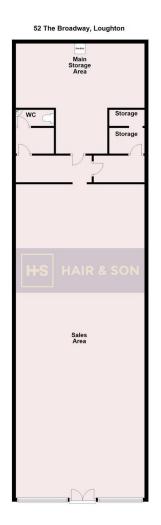

#### ACCOMMODATION

Sales Area: 21'04" X 54'01" Storage Area: 5'05" X 4'05" Storage Area: 5'05" X 2'09" Main Storage Area: 8'07" X 8'11" (widening to 22'03" X 11'01") W.C

TOTAL GROSS INTERNAL FLOOR AREA: 1,588 SQ.FT (147.5 SQ.M)