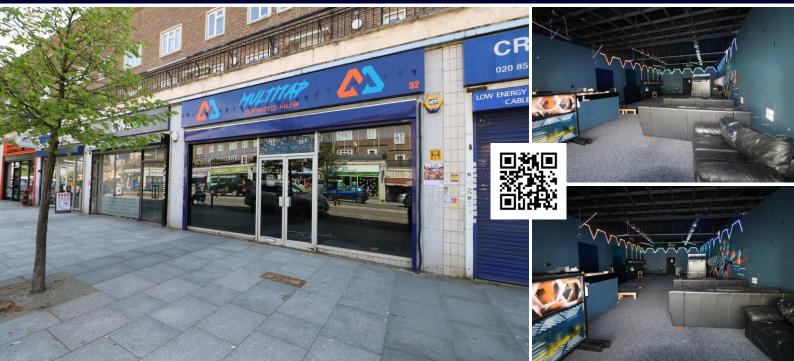

## SITUATION AND DESCRIPTION

The premises comprise a lock up shop located on The Broadway, Debden which is home to a mix of local and national retailers including Boots, Superdrug, Iceland, Greggs, William Hill and The Original Factory Shop. The shop has most recently traded as a gaming shop but would suit a variety of uses subject to landlord's consent. This double fronted shop is located within walking distance of Epping Forest College which hosts some 4000 students.

USE- Sui Generis (Esports and Gaming Café)

#### DESCRIPTION

A ground floor lock up shop with loading to the rear.