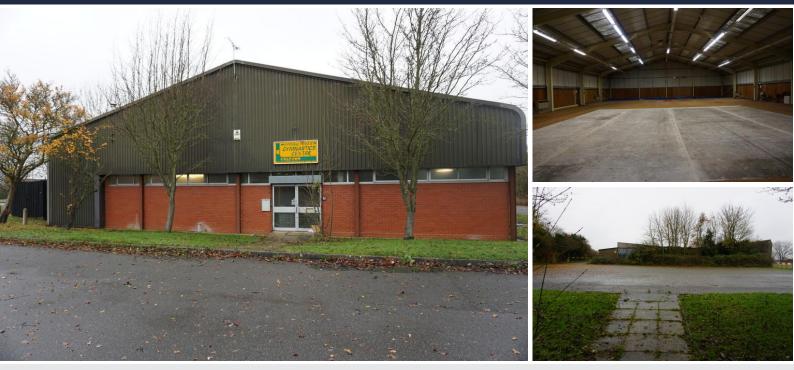

FORMER EPPING FOREST GYMNASTICS CENTRE, MERLIN WAY, NORTH WEALD, ESSEX, CM16 6AA LEISURE UNIT TO LET - NORTH WEALD

## SITUATION AND DESCRIPTION

An unusual opportunity to lease this leisure unit which is located in semirural location, opposite North Weald airfield and comprises a steel framed building with external metal cladding and translucent roof light. The premises has been most recently been used as a gymnastics club but would suit a variety of other fitness uses. The premises have minimum eaves height of about 13'4" and benefit from a 3 phase electricity supply.

Externally there is a generous car park which is exclusively demised for the use of this building. Barrier controlled entrance from Merlin Way.

An early inspection is recommended.

#### DESCRIPTION

A standalone leisure unit located opposite North Weald airfield, with ample parking