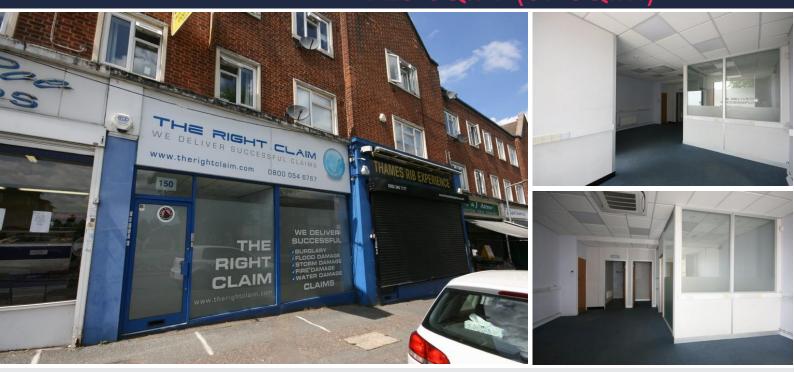

### SITUATION AND DESCRIPTION

Hair & Son are pleased to offer to the market this lock up retail/office premises which is located within a small local parade of 12 shops which include a convenience store, hairdressers, betting shop, two takeaway premises and more.

The premises has most recently been used as an office, other uses may be considered (subject to both clients consent and planning permission for a change of use).

The premises currently benefits from a large open planned office with separate meeting room, rear office as well as its own staff room/kitchenette.

#### DESCRIPTION

Lock up office/retail premises.