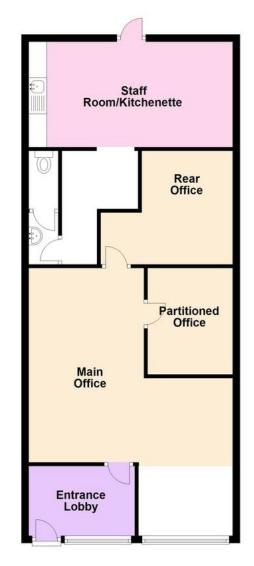

#### ACCOMMODATION

ENTRANCE LOBBY: 9'8" X 6'5" MAIN OFFICE/RETAIL AREA: 8'7" X 6'5" WIDENING TO: 17'8" X 18'8" (INCORPERATING PARTITIONED OFFICE: 8'2" X 10') REAR OFFICE: 11'4" X 8'8" REAR STAFF ROOM/KITCHENETTE: 16'9" X 9'7" W/C

GROSS INTERNAL FLOOR AREA: 729 SQ.FT (67 SQ.M)

EXTERNALLY:

REAR YARD (MEASUREMENTS TP BE CONFIRMED): APPROX: 325 SQ.FT (30 SQ.M)