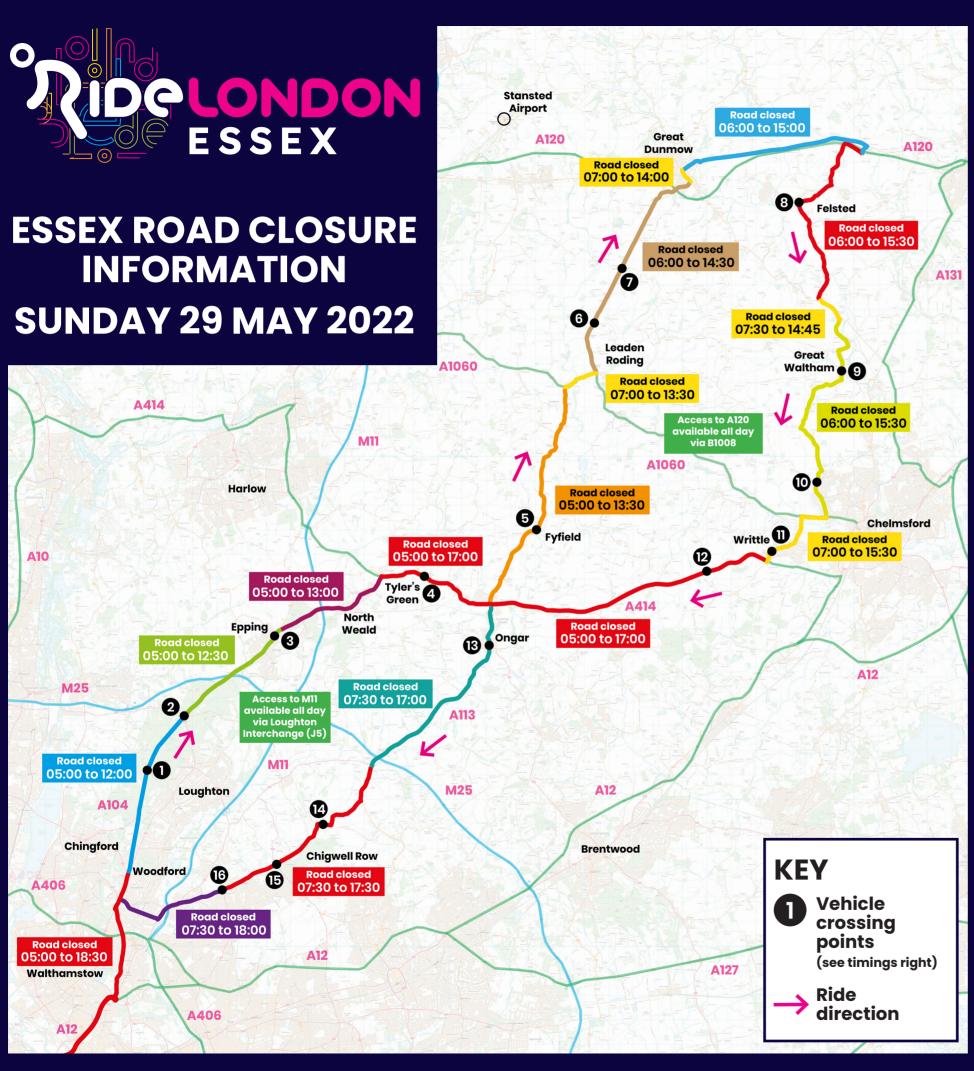

## **VEHICLE CROSSING POINTS**

Vehicles will be able to cross the RideLondon route via the crossing points outside of the times stated below

| Vehicle<br>crossing<br>point | Location           | Crossing              | Access<br>Roads                                 | Vehicle crossing<br>point closed |
|------------------------------|--------------------|-----------------------|-------------------------------------------------|----------------------------------|
| 1                            | Epping<br>Forest   | Epping<br>New Road    | Earl's Path/<br>Cross Roads                     | Access all day                   |
| 2                            | Epping<br>Forest   | Epping New<br>Road    | Jacks Hill/<br>Golding's Hill                   | Access all day westbound         |
| 3                            | Epping             | Epping High<br>Street | Stonards Hill/<br>Lindsey Street                | 06:45 - 12:00                    |
| 4                            | Bobbingworth       | A414                  | Blake Hall Road/<br>Lower Bobbingworth<br>Green | 07:00 - 12:25                    |
| 5                            | Fyfield            | B184                  | Queen Street/<br>Moreton Road                   | 07:05 - 12:40                    |
| 6                            | Roundbush<br>Green | B184                  | Broad Bridge Road/<br>Keeres Green              | 07:25 - 13:15                    |
| 7                            | High Roding        | B184                  | Canfield Road/<br>Rands Road                    | 07:25 - 13:30                    |
| 8                            | Felsted            | Braintree<br>Road     | Stebbing Road/<br>Station Road                  | 07:50 - 14:25                    |
| 9                            | Great<br>Waltham   | The Village           | Barrack Lane/<br>Chelmsford Road                | 08:05 - 14:45                    |
| 10                           | Melbourne          | Chignal Road          | Mashbury Road/<br>Copperfield Road              | 08:15 - 15:10                    |
| 11                           | Writtle            | Ongar Road            | East View/East View                             | 08:20 - 15:30                    |
| 12                           | Cooksmill<br>Green | Ongar Road            | Cooksmill Green/<br>Wyse's Road                 | 08:25 - 15:35                    |
| 13                           | Ongar              | Coopers Hill          | The Borough/<br>Longfields                      | 08:45 - 16:10                    |
| 14                           | Lambourne<br>End   | Manor Road            | New Road/<br>Bournebridge Lane                  | 09:00 - 16:45                    |
| 15                           | Chigwell Row       | Lambourne<br>Road     | Romford Road/<br>Gravel Lane                    | Access all day                   |
| 16                           | Grange Hill        | Manor Road            | Fencepiece Road/<br>Hainault Road               | Access all day                   |