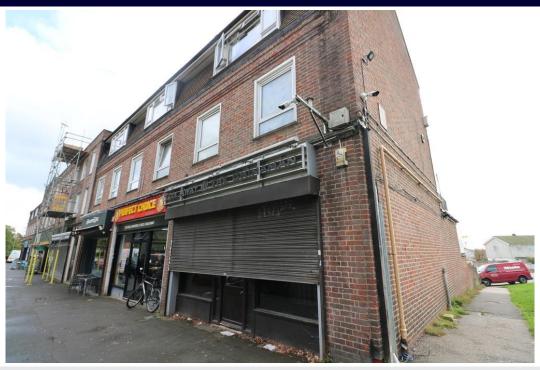

58 Borders Lane, Loughton, IG10 3QX A5 (TAKEAWAY) PREMISES – TO LET 683 SQ.FT (64 SQ.M)

### SITUATION AND DESCRIPTION

A takeaway premise located within a parade of shops on Borders Lane, Loughton (683 SQ.FT). The property benefits from a A5 license, other uses may be considered (subject to planning and landlord's consent). There is an extractor system in place (not tested) and on street parking outside the unit.

Debden has links to London via the Central Line and The Broadway is located within walking distance of Debden Underground Station. Epping Forest College is also close by (4,000 students approx.). Electric security shutter to the shop front.

#### **DESCRIPTION**

A retail premise most recently trading as a Takeaway (A5).