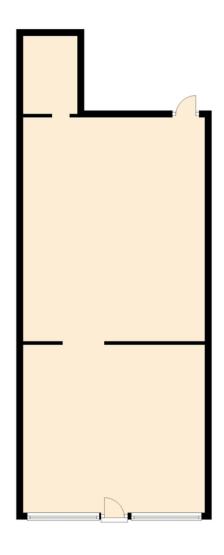

#### **ACCOMMODATION**

Front Area: 17'01" X 16'06"

Kitchen Area: 21' X 16,06"

Rear Storeroom: 7'08" X 5'04"

Gross Internal: 683 SQ FT (63.5 SQ.M)

# www.hairandson.co.uk

These particulars are accurate to the best of our knowledge but do not constitute an offer or contract. Photos are for representation only and do not imply the inclusion of fixtures or fittings. The floorplans are not to scale and only provide an indication of the layout.