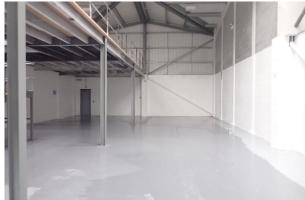

### Description

The Property comprises and end-of-terrace steel portal frame warehouse built in 2007 with a minimum eaves height of 7m. Externally there are brickwork elevations with metal cladding above. The roof is covered with profile metal cladding incorporating translucent panels providing excellent natural light. The warehouse benefits from an electric loading door and 3-phase power. Internally, the unit benefits from a large mezzanine floor providing further storage space.

#### Accomodation

The following are approximate Gross Internal Areas measured in accordance with RICS Code of Measuring Practice:

Ground floor 2,424 sq ft / 225 sq m

Mezzanine 1,213 sq ft / 112 sq m