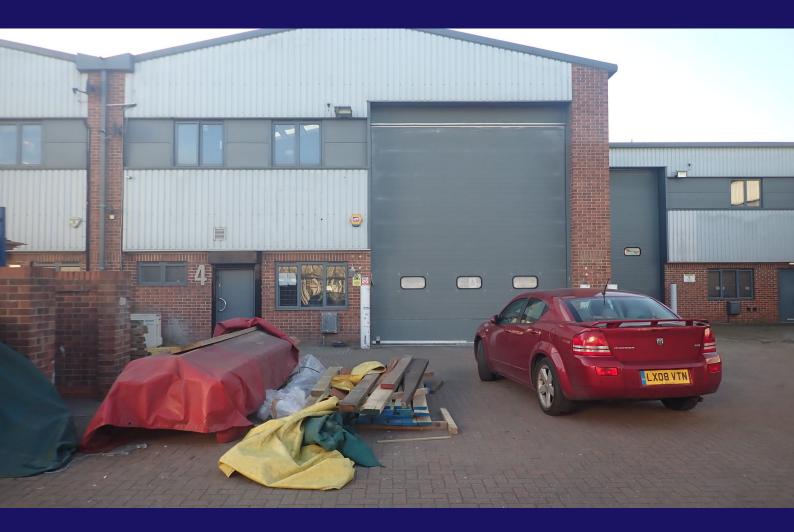

# **4 Orbital Business Centre**

Brooker Road, Waltham Abbey, EN9 1JH

### Description

The Property comprises and end-of-terrace steel portal frame warehouse built in 2007 with a minimum eaves height of 7m. Externally there are brickwork elevations with metal cladding above. The roof is covered with profile metal cladding incorporating translucent panels providing excellent natural light. The warehouse benefits from an electric loading door and 3-phase power. Internally, the unit benefits from a large mezzanine floor providing further storage space.