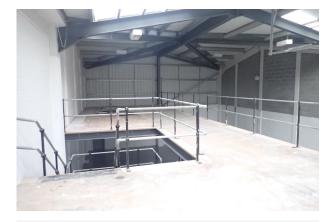

### Description

The Property comprises and end-of-terrace steel portal frame warehouse built in 2007 with a minimum eaves height of 7m. Externally there are brickwork elevations with metal cladding above. The roof is covered with profile metal cladding incorporating translucent panels providing excellent natural light. The warehouse benefits from an electric loading door and 3-phase power. Internally, the unit benefits from a large mezzanine floor providing further storage space.

#### Accomodation

The following are approximate Gross Internal Areas measured in accordance with RICS Code of Measuring Practice:

Ground floor 2,424 sq ft / 225 sq m

Mezzanine 1,213 sq ft / 112 sq m