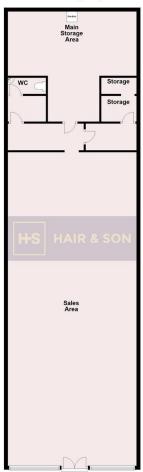

### **ACCOMMODATION**

Sales Area: 21'04" X 54'01" Storage Area: 5'05" X 4'05" Storage Area: 5'05" X 2'09"

Main Storage Area: 8'07" X 8'11" (widening to 22'03" X

11'01") W.C

TOTAL GROSS INTERNAL FLOOR AREA: 1,588 SQ.FT (147.5

SQ.M)

The floorplans are not to scale and only provide an indication of the layout.

Regulated by RICS

t. 01702 394959 (Option 3)

More than an estate agent

www.hairandson.co.uk

Commercial Dept. 190 London Road Southend-on-Sea, Essex. SS1 1PJ