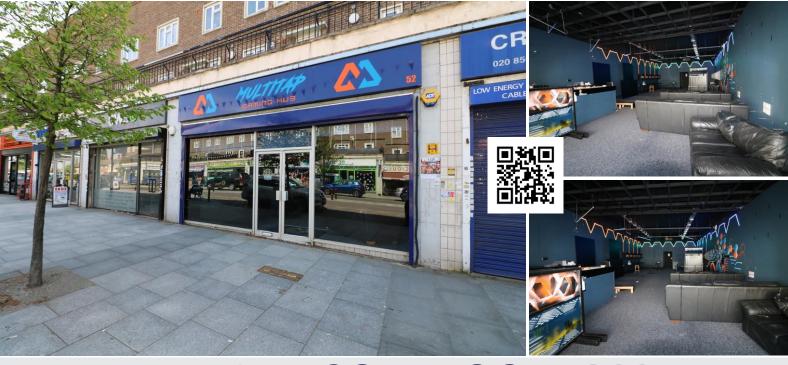

52 The Broadway, Loughton, IG10 3ST LOCK UP SHOP TO LET – DEBDEN 1,588 SQ.FT (147.5 SQ.M)

# SITUATION AND DESCRIPTION

The premises comprise a lock up shop located on The Broadway, Debden which is home to a mix of local and national retailers including Boots, Superdrug, Iceland, Greggs, William Hill and The Original Factory Shop. The shop has most recently traded as a gaming shop but would suit a variety of uses subject to landlord's consent.

This double fronted shop is located within walking distance of Epping Forest College which hosts some 4000 students.

Debden Underground Station (Central Line) is close by with its' links to London, Debden being a popular location for commuters.

The premises has a suspended ceiling with category II style lighting. There is customer parking in The Broadway and close by in a municipal shopper's car park (charged for).

USE- Sui Generis (Esports and Gaming Café)